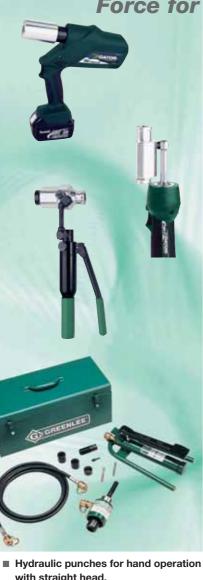

In addition, each punch has its own particular features that come into their own depending on the application.

Greenlee punching tools permit punching operations in various shapes and sizes.

- with straight head.
- Hydraulic punches for hand operation with angled and rotating head.
- Hydraulic punches for foot operation.
- Hydraulic punches for battery and mains operation.