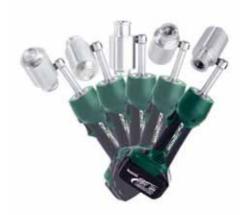

## Force for punched holes to 143.7 mm.

## Hydraulic punches for manual and battery powered operation.

No matter whether hand, foot or battery powered, all hydraulic punches serve just one purpose: punching holes. Yet, contrary to popular belief, personal preferences have very little to do with choosing a punch. The punches are suitable for various applications or for holes up to certain sizes.

In addition, each punch has its own particular features that come into their own depending on the application.

Greenlee punching tools permit punching operations in various shapes and sizes.

- with straight head.
- Hydraulic punches for hand operation with angled and rotating head.
- Hydraulic punches for foot operation.
- Hydraulic punches for battery and mains operation.