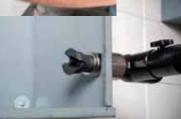

Fix the die and start punching.

- For holes from 12.5 mm to 143.7 mm.
- For sheet metal up to 3.5 mm thickness.
- Extremely high capacity and long durability.
- For hydraulic and manual operation.

 $\bigcirc$