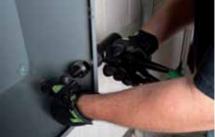

Fix the die and start punching.

- For holes from 12.5 mm to 143.7 mm.
- For sheet metal up to 3.5 mm thickness.
- Extremely high capacity and long durability.
- For hydraulic and manual operation.

 $\bigcirc$